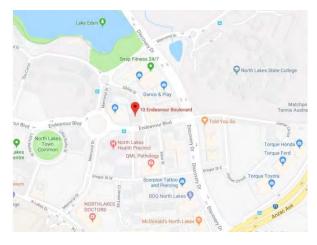

## North Lakes Office

Brisbane North PHN's North Lakes office is located at Level 2, 10 Endeavour Boulevard, North Lakes.

Parking for visitors is provided underneath the office in unmarked parking bays or on street if available. Visitors should not use other neighbouring buildings' car parks. Visitors are advised to allow extra time to find parking.

- 1. Enter the carpark via Sibley Street.
- 2. Once parked, use the elevator to access Level 2.