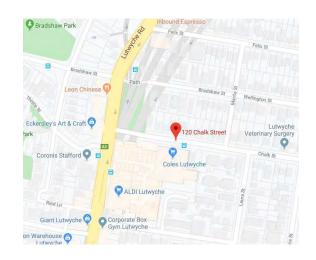

## **Lutwyche Office**

Brisbane North PHN's Lutwyche office is located at Level 1, Market Central, 120 Chalk Street, Lutwyche.

Parking for visitors is available underneath the centre and is free for up to three hours, with parking rates commencing after this period. Please refer to the parking information provided in the carpark.

- 1. Enter the carpark via Chalk Street.
- 2. Once parked, walk up escalators into the centre and go up a single flight of stairs next to Flight Centre in the Café Court.
- Walk toward Smart Clinics Lutwyche and turn right to access the Brisbane North PHN Lutwyche reception (see orange dot on map below).