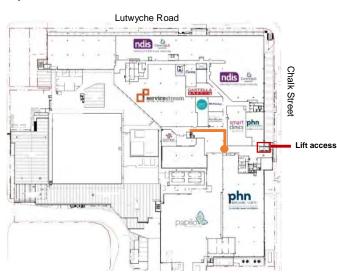

## **Lutwyche Office**

Brisbane North PHN's Lutwyche office is located at Level 1, Market Central, 120 Chalk Street, Lutwyche.

Parking for visitors is available underneath the centre and is free for up to three hours, with parking rates commencing after this period. Please refer to the parking information provided in the carpark.

- 1. Enter the carpark via Chalk Street.
- 2. Once parked, walk up escalators into the centre and go up a single flight of stairs next to Flight Centre in the Café Court.
- Walk toward Smart Clinics Lutwyche and turn right to access the Brisbane North PHN Lutwyche reception (see orange dot on map below).

A public elevator is also available to access Level 4 from all other levels.