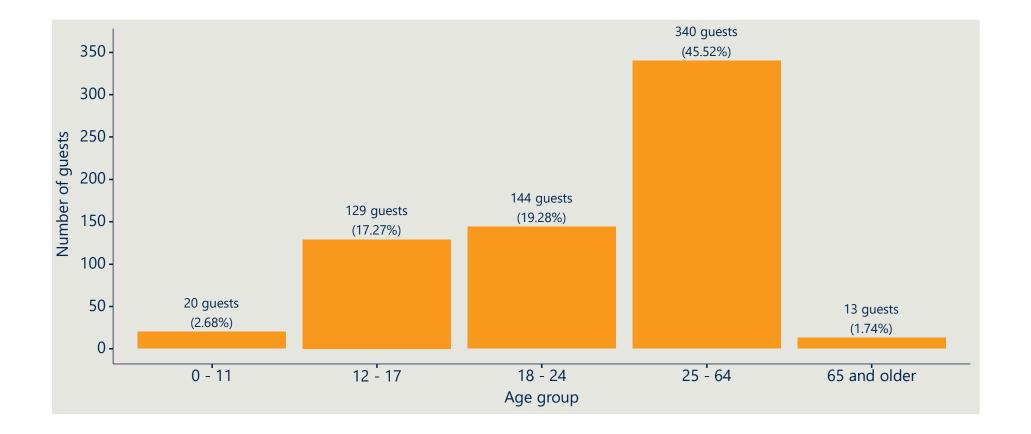

5       | 207       | 97        |
| Number of<br>guests aged<br>65+                  | 0         | 0         | 0         | 0         | 2         | 4         | 5         | 2         | 1         | 2         | 1         | 2         | 1         | 3         | 1         |
| Number of<br>guests with<br>age not<br>disclosed | 0         | 0         | 0         | 0         | 0         | 2         | 6         | 2         | 2         | 5         | 6         | 32        | 45        | 35        | 23        |

### Pilot to date summary charts



nous

# Cumulative Number of new guests per month across all providers



### Total number of visits per site



# Cumulative Number of new guests per month across all providers



### Breakdown of guests by gender



### Breakdown of unique guests by age group



### Key demographic characteristics of guests