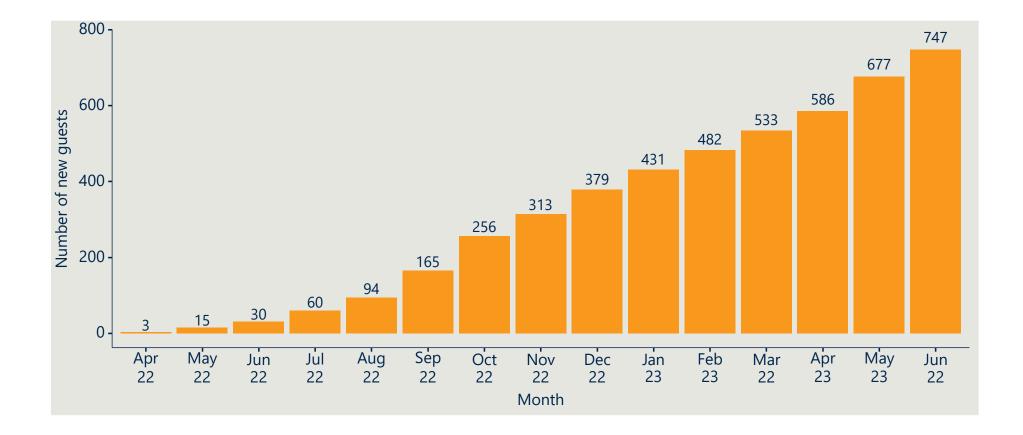

5       | 183       | 147       | 145       | 214       | 237       | 164       | 205       | 207       | 97        |
| Number of<br>guests aged<br>65+                  | 0         | 0         | 0         | 0         | 2         | 4         | 5         | 2         | 1         | 2         | 1         | 2         | 1         | 3         | 1         |
| Number of<br>guests with<br>age not<br>disclosed | 0         | 0         | 0         | 0         | 0         | 2         | 6         | 2         | 2         | 5         | 6         | 32        | 45        | 35        | 23        |

### Pilot to date summary charts



nous

# Cumulative Number of new guests per month across all providers



### Total number of visits per site



# Cumulative Number of new guests per month across all providers



### Breakdown of guests by gender



### Breakdown of unique guests by age group



### Key demographic characteristics of guests