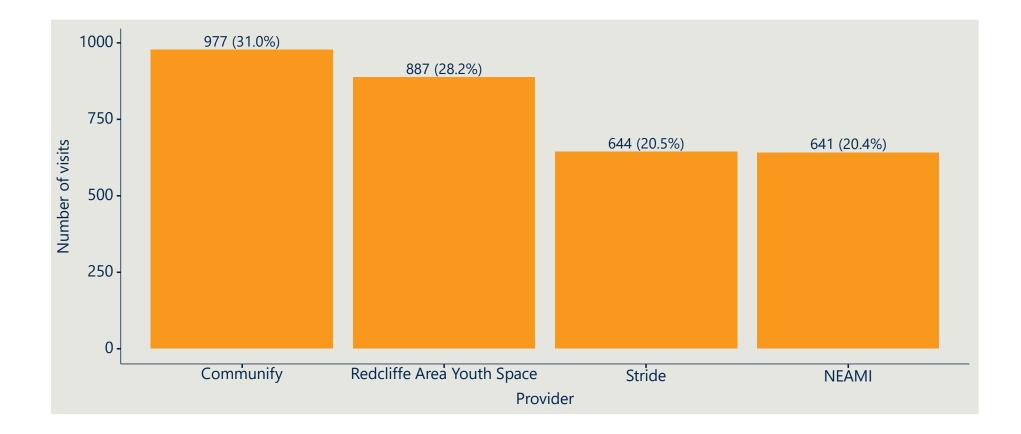

| 2         | 31        | 24        | 45        | 65        | 125       | 183       | 147       | 145       | 214       | 237       | 164       | 205       | 207       | 97        |
| Number of<br>guests aged<br>65+                  | 0         | 0         | 0         | 0         | 2         | 4         | 5         | 2         | 1         | 2         | 1         | 2         | 1         | 3         | 1         |
| Number of<br>guests with<br>age not<br>disclosed | 0         | 0         | 0         | 0         | 0         | 2         | 6         | 2         | 2         | 5         | 6         | 32        | 45        | 35        | 23        |

### Pilot to date summary charts



nous

# Cumulative Number of new guests per month across all providers



### Total number of visits per site



# Cumulative Number of new guests per month across all providers



### Breakdown of guests by gender



### Breakdown of unique guests by age group



### Key demographic characteristics of guests