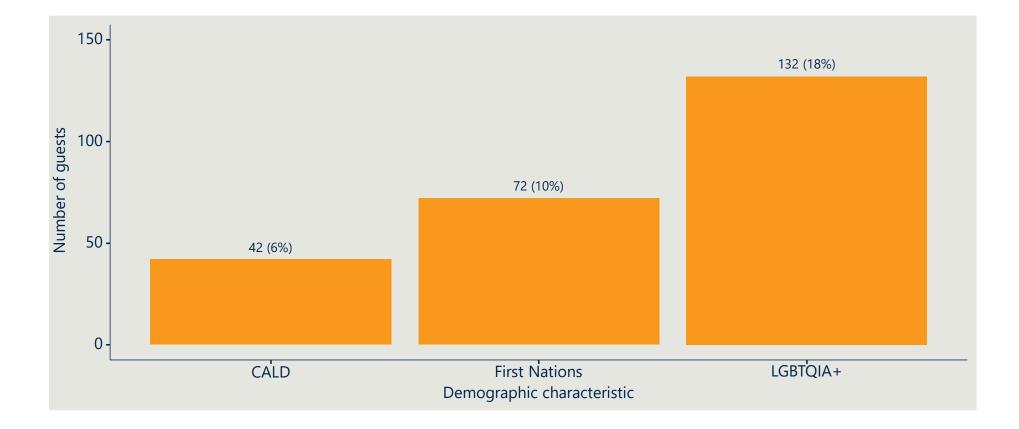

guests aged<br>65+                  | 0         | 0         | 0         | 0         | 2         | 4         | 5         | 2         | 1         | 2         | 1         | 2         | 1         | 3         | 1         |
| Number of<br>guests with<br>age not<br>disclosed | 0         | 0         | 0         | 0         | 0         | 2         | 6         | 2         | 2         | 5         | 6         | 32        | 45        | 35        | 23        |

### Pilot to date summary charts



nous

# Cumulative Number of new guests per month across all providers



### Total number of visits per site



# Cumulative Number of new guests per month across all providers



### Breakdown of guests by gender



### Breakdown of unique guests by age group



### Key demographic characteristics of guests