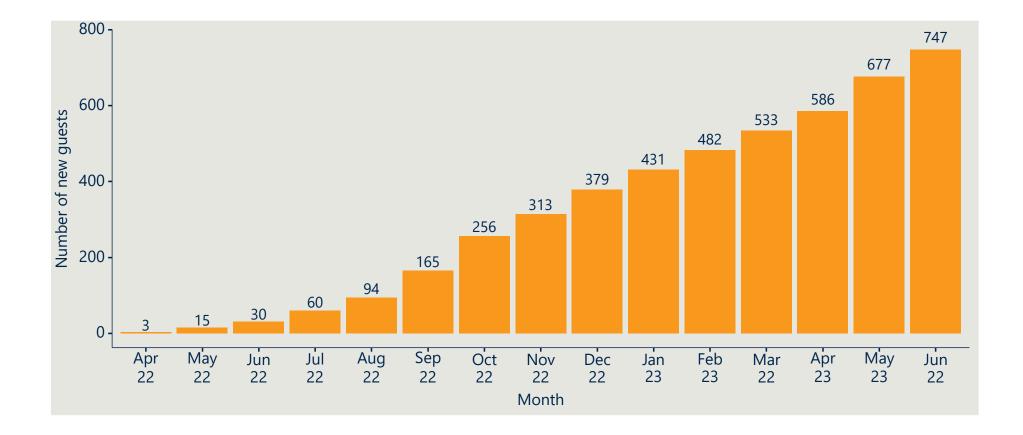

of<br>guests aged<br>25-64                | 2         | 31        | 24        | 45        | 65        | 125       | 183       | 147       | 145       | 214       | 237       | 164       | 205       | 207       | 97        |
| Number of<br>guests aged<br>65+                  | 0         | 0         | 0         | 0         | 2         | 4         | 5         | 2         | 1         | 2         | 1         | 2         | 1         | 3         | 1         |
| Number of<br>guests with<br>age not<br>disclosed | 0         | 0         | 0         | 0         | 0         | 2         | 6         | 2         | 2         | 5         | 6         | 32        | 45        | 35        | 23        |

### Pilot to date summary charts



nous

# Cumulative Number of new guests per month across all providers



### Total number of visits per site



# Cumulative Number of new guests per month across all providers



### Breakdown of guests by gender



### Breakdown of unique guests by age group



### Key demographic characteristics of guests