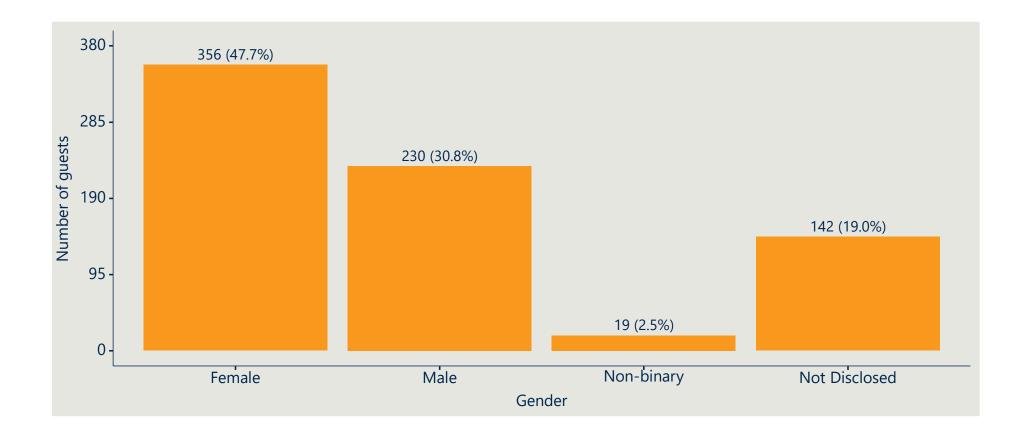

| 214       | 237       | 164       | 205       | 207       | 97        |
| Number of<br>guests aged<br>65+                  | 0         | 0         | 0         | 0         | 2         | 4         | 5         | 2         | 1         | 2         | 1         | 2         | 1         | 3         | 1         |
| Number of<br>guests with<br>age not<br>disclosed | 0         | 0         | 0         | 0         | 0         | 2         | 6         | 2         | 2         | 5         | 6         | 32        | 45        | 35        | 23        |

### Pilot to date summary charts



nous

# Cumulative Number of new guests per month across all providers



### Total number of visits per site



# Cumulative Number of new guests per month across all providers



### Breakdown of guests by gender



### Breakdown of unique guests by age group



### Key demographic characteristics of guests