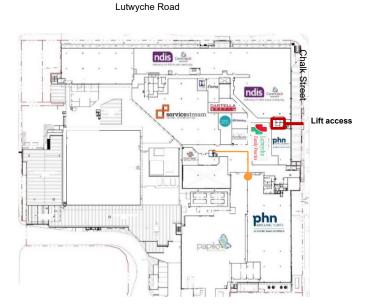

- 1. Enter the carpark via Chalk Street.
- 2. Once parked, walk up the escalators into the centre and go up a single flight of stairs next to Flight Centre.
- 3. Walk toward Lutwyche Family Practice and turn right to access the Brisbane North PHN reception (see orange dot on map below).

A public elevator is also available to access Level 1 from all other levels.

Upon arrival to our office please sign in using our virtual reception. Once you have signed in, please take a seat in our waiting area and the nominated staff member you are visiting will be notified by email that you are here.